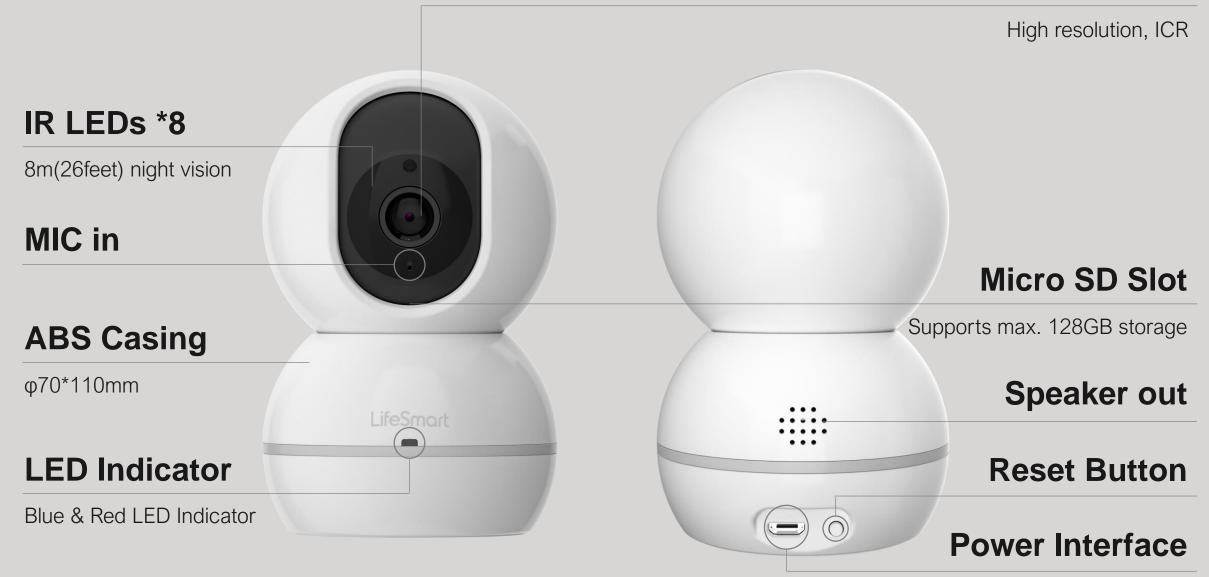

## Protection 24/7

Automatically switch between day and night mode. 8m(26ft) distance night vision. Keep video clear as night falls.

N THE MIND STREET

A NUM CODE THE WALK TO BE. Fool Article

10161 3123

0

#### 1/2.9" Full HD CMOS Sensor

DC 5V, 1.2A power supply