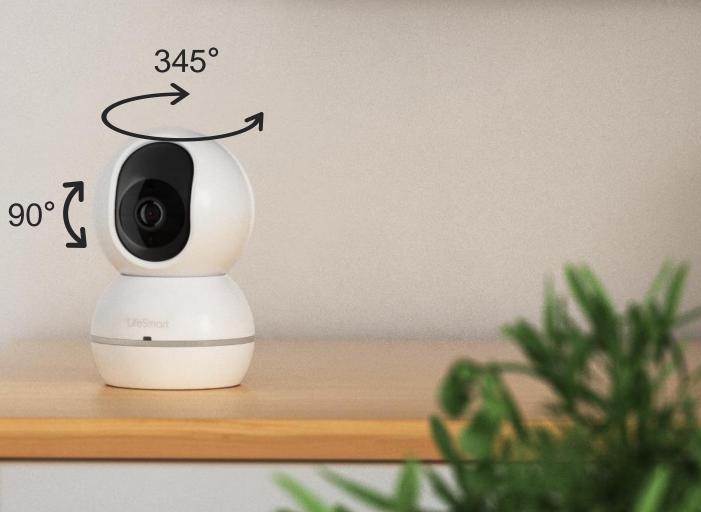

## 345°\* 90° Pan and Tilt Peace of Mind at Every Corner

Freely rotate to monitor the whole-home without missing any significant moment.