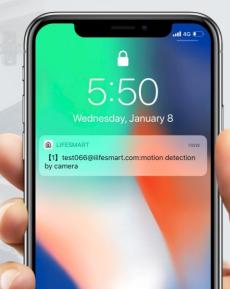

### Captures the Abnormal Motion and Communicates with Other Smart Devices

It's a must and important feature that home cameras should support. Make you aware of all abnormal states at home and never miss the moving objects.