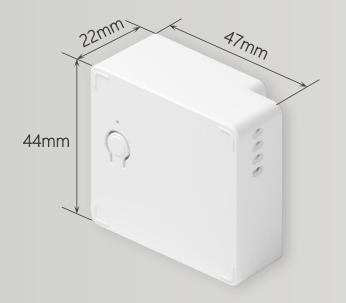

## Differences?

Size & shape

Load & performance

## Size & shape

## Still keeping Delicate Shape

Slightly differs in sizes

### Size & shape

## **Specifications**

| Model               | LS191/LS192/LS193                                                                   |
|---------------------|-------------------------------------------------------------------------------------|
| Size                | 47(L)×22(W)×44(H)mm                                                                 |
| Material            | PC                                                                                  |
| Colour              | Ivory white                                                                         |
| Working Temperature | -5~45°C                                                                             |
| Working Humidity    | 5~90%                                                                               |
| Working Voltage     | 100-240V AC                                                                         |
| Power               | < 0.3W                                                                              |
| Wireless Protocol   | CoSS                                                                                |
| Wireless Frequency  | 433MHz                                                                              |
| Wireless Distance   | 100m (Open field)                                                                   |
| Max load            | 500W single channel resistive load, 200W single channel capacitive & inductive load |
| Relay               | 16A magnetic latching relay                                                         |