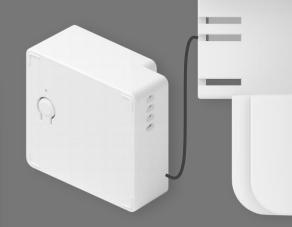

## **CUBE Switch Module PRO**

Change every switch in the world to be a smart one

## Normal switches turn into smart ones instantly

Suitable for all 86 type panel cases, work with all main switch brands

**HONYAR** 