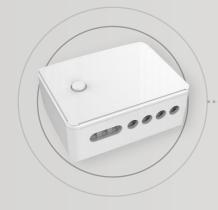

## **CUBE Switch Module PRO**

Change every switch in the world to be a smart one

## Normal switches turn into smart ones instantly

Suitable for all 86 type panel cases, work with all main switch brands

**HONYAR** 

Prevents switch sticking

16A

CUBE Switch Module

CUBE Switch Module PRO

Control more powerful lights