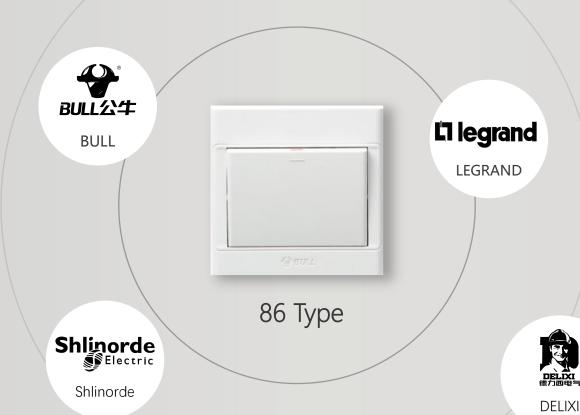

## Normal switches turn into smart ones instantly

Suitable for all 86 type panel cases, work with all main switch brands

**HONYAR** 