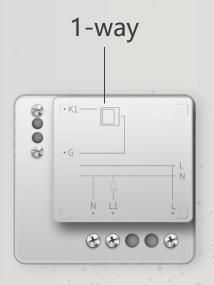

## 1-way

N: Neutral wire IN

L: Live wire IN

L1: 1st live wire OUT

K1: 1st switch control wire IN

G: Public wire of the switch panel IN