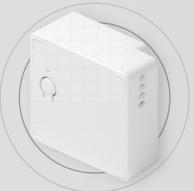

## Still keeping Delicate Shape

Slightly differs in sizes

## Add **3-Way** switch control module More selections

### Size & shape