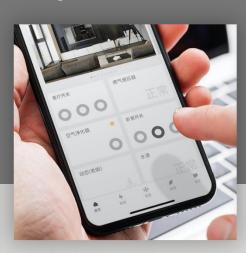

### Remote

LifeSmart APP displays real-CONTROL: h statuses, controls on/off statuses of lights in anytime & anywhere