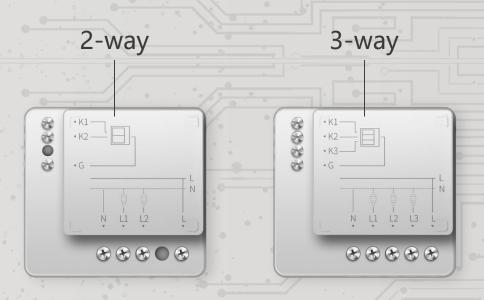

lying

### Remote

LifeSmart APP displays real-CONTROL: h statuses, controls on/off statuses of lights in anytime & anywhere

### Timed task

Set switches regularly on/off through LifeSmart APP



### Voice control

Supports voice control platforms like Amazon Echo, Google Home, 小爱同学, 小度在家, 天猫精灵, 腾讯云小微, 百度度秘, iFLYTEK, Mobvoi, Rokid and so on



### Smart scenes

Link with other smart devices, enjoy coziness and convenience of smart life in every moment.

\*Need to work with smart stations

#### 一键场景,轻松控制

出门时,只要按下门口的开关, 灯光、窗户窗帘、电视空调等全 部自动关闭。





\*需搭配其他智能设备使用

CUBE Switch Module PRO
CUBE Switch Module

## Differences?

Size & shape

Load & performance

## Size & shape

## Still keeping Delicate Shape

Slightly differs in sizes





## Add **3-Way** switch control module More selections



### Size & shape

## 1-way



N: Neutral wire IN

L: Live wire IN

L1: 1st live wire OUT

K1: 1st switch control wire IN

G: Public wire of the switch panel IN

## 2-way



N: Neutral wire IN

L: Live wire IN

L1: 1st live wire OUT

L2: 2<sup>nd</sup> live wire OUT

K1: 1st switch control wire IN

K2: 2<sup>nd</sup> switch control wire IN

G: Public wire of the switch panel IN

## 3-way



N: Neutral wire IN

L: Live wire IN

L1: 1st live wire OUT

L2: 2<sup>nd</sup> live wire OUT

L3: 3<sup>rd</sup> live wire OUT

K1: 1st switch control wire IN

K2: 2<sup>nd</sup> switch control wire IN

K3: 3rd switch control wire IN

G: Public wire of the switch panel IN

### Load & performance

300W single channel resistive load

150W single channel capacitive & inductive load

More powerful load 200