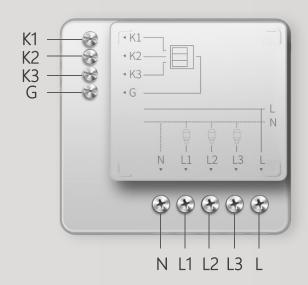

## 3-way

N: Neutral wire IN

L: Live wire IN

L1: 1st live wire OUT

L2: 2<sup>nd</sup> live wire OUT

L3: 3<sup>rd</sup> live wire OUT

K1: 1st switch control wire IN

K2: 2<sup>nd</sup> switch control wire IN

K3: 3rd switch control wire IN

G: Public wire of the switch panel IN