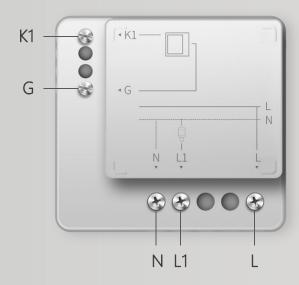

## 1-way

N: Neutral wire IN

L: Live wire IN

L1: 1st live wire OUT

K1: 1st switch control wire IN

G: Public wire of the switch panel IN