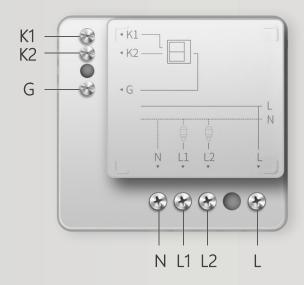

## 2-way

N: Neutral wire IN

L: Live wire IN

L1: 1st live wire OUT

L2: 2<sup>nd</sup> live wire OUT

K1: 1st switch control wire IN

K2: 2<sup>nd</sup> switch control wire IN

G: Public wire of the switch panel IN