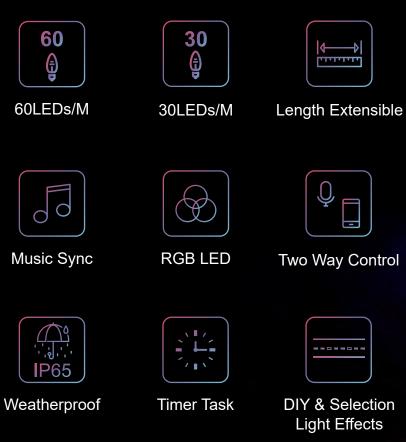

### Light Effects Setting via Cololight App

Selection Light Effects
Marquee | Breathing | Flowing Water | Burst Flash

**DIY Light Effects** 

Programmable light color, lighting time, flash frequency, etc.

#### **XT1511 LED Driver Controller Chip**

Make every single LED programmable with different light color, lighting time, flash frequency, etc.

STATISTICS.

**Kitchen** 

### IC-5050RGB LEDs

3000h LED Life Low power consumption

#### IC-5050RGB LEDs

Fast heat dissipation, perfect light efficiency

IP65 Protected by PU glue and is waterproof

#### 3M Adhesive Easy installation

Length adjustable by cutting