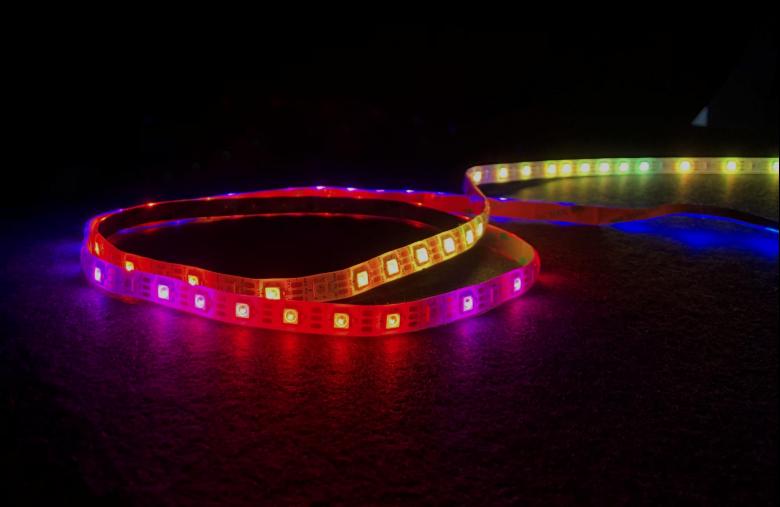

## Cololight Strip

Color your home, brighten your life.

### Light Effects Setting via Cololight App

Selection Light Effects
Marquee | Breathing | Flowing Water | Burst Flash

**DIY Light Effects** 

Programmable light color, lighting time, flash frequency, etc.