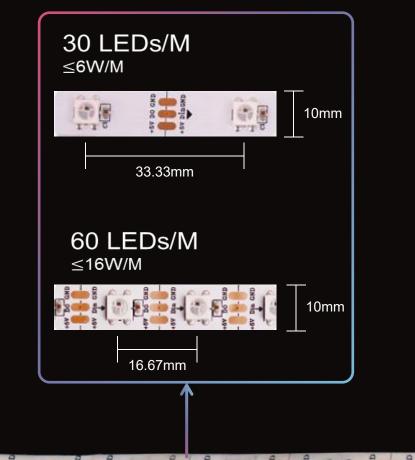

## Spec Comparison

|                          | Cololight Strip                                                                                                                             | Govee Wi-Fi Strip             | Govee Waterproof                                           | Cololight Strip                                                                                                                             | Govee LED Strip                             |
|--------------------------|---------------------------------------------------------------------------------------------------------------------------------------------|-------------------------------|------------------------------------------------------------|---------------------------------------------------------------------------------------------------------------------------------------------|---------------------------------------------|
|                          |                                                                                                                                             | Govee wi-Fi Strip             | Strip                                                      | Sololight Strip                                                                                                                             |                                             |
| Color                    | RGB                                                                                                                                         | RGB                           | RGB                                                        | RGB                                                                                                                                         | RGB                                         |
| Power<br>Supply          | 5V 2A                                                                                                                                       | 12V 1.5A                      | 12V 2A                                                     | 5V 2A                                                                                                                                       | 5V 2A                                       |
| Power<br>Consumptio<br>n | 10W                                                                                                                                         | 18W                           | 24W                                                        | 10W                                                                                                                                         | 10W                                         |
| Waterproof               | $\checkmark$                                                                                                                                | Х                             | $\checkmark$                                               | $\checkmark$                                                                                                                                | Х                                           |
| Voice Control            | <b>Apple Siri</b> / Alexa /<br>Google Assistant                                                                                             | Alexa / Google Assistant      | Alexa / Google Assistant                                   | <b>Apple Siri</b> / Alexa /<br>Google Assistant                                                                                             | Alexa / Google Assistant                    |
| Lamp Beads               | 30 LEDs/M                                                                                                                                   | 30 LEDs/M                     | 30 LEDs/M                                                  | 60 LEDs/M                                                                                                                                   | 30 LEDs/M                                   |
|                          | Dimmable, Color<br>Changing, Music Sync,<br>App Controlled, <b>DIY</b><br><b>Light Effects</b> ,<br>Selection Scene Mode,<br>App Controlled | Color changing, Music<br>Sync | Dimmable, Color<br>Changing, Music Sync,<br>App Controlled | Dimmable, Color<br>Changing, Music Sync,<br>App Controlled, <b>DIY</b><br><b>Light Effects</b> ,<br>Selection Scene Mode,<br>App Controlled | Dimmable, Sync to<br>Music, 3-way switching |