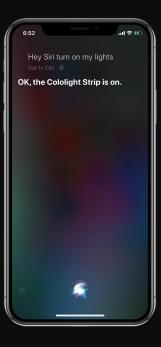

### Voice Control Starts with "Hi Siri.

Easy setup within only one step to control the Cololight Strip via Apple Home app

"Hi Siri, turn my strip to Red!"

OK, the Cololight Strip is off.

"Hi Siri, set the bedroom lights to 75%"

"Hi Siri, turn on my lights"

"Good night!"

### Cololight STRIP by Siri Control