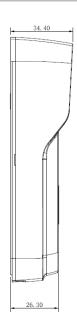

#### General

| General              |                                                                                                                                                 |
|----------------------|-------------------------------------------------------------------------------------------------------------------------------------------------|
| Ingress Protection   | IP65 (Apply silica gel to gaps between the device and the wall. Liquid sodium silicate is recommended. For details, see the quick start guide.) |
| Tamper Switch        | 1                                                                                                                                               |
| Wireless Frequency   | 433MHz                                                                                                                                          |
| Memory Slot          | Micro SD, Max 32G                                                                                                                               |
| Installation         | Surface                                                                                                                                         |
| Material             | Plastic                                                                                                                                         |
| Power                | DC 12V,PoE(802.3af)                                                                                                                             |
| Power Consumption    | Work <7W                                                                                                                                        |
| Working Environments | -30°C to +60°C                                                                                                                                  |
| Relative Humidity    | 10%RH-90%RH                                                                                                                                     |
| Dimensions           | 135mm×70.4mm×34.4mm                                                                                                                             |
| Weight               | 0.4kg                                                                                                                                           |

## **Dimensions**