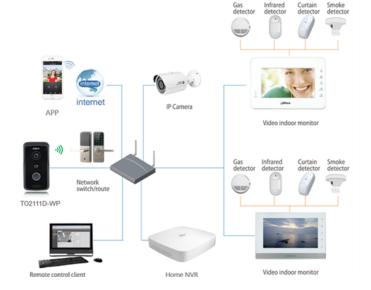

# Application

## 2 – Video Intercom

- Color video & audio call
- IPC surveillance
- Alarm integration
- Remote intercom with mobile APP