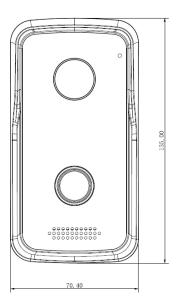

#### General

| General              |                                                                                                                                                 |
|----------------------|-------------------------------------------------------------------------------------------------------------------------------------------------|
| Ingress Protection   | IP65 (Apply silica gel to gaps between the device and the wall. Liquid sodium silicate is recommended. For details, see the quick start guide.) |
| Tamper Switch        | 1                                                                                                                                               |
| Wireless Frequency   | 433MHz                                                                                                                                          |
| Memory Slot          | Micro SD, Max 32G                                                                                                                               |
| Installation         | Surface                                                                                                                                         |
| Material             | Plastic                                                                                                                                         |
| Power                | DC 12V,PoE(802.3af)                                                                                                                             |
| Power Consumption    | Work <7W                                                                                                                                        |
| Working Environments | -30°C to +60°C                                                                                                                                  |
| Relative Humidity    | 10%RH-90%RH                                                                                                                                     |
| Dimensions           | 135mm×70.4mm×34.4mm                                                                                                                             |
| Weight               | 0.4kg                                                                                                                                           |

## **Dimensions**