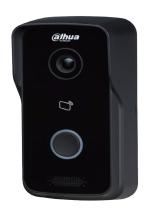

# DHI-VTO2111D-WP-S1

1MP Wi-Fi Villa Outdoor Station

| Technical Specification |                                                                   |
|-------------------------|-------------------------------------------------------------------|
| Mode                    | DHI-VTO2111D-WP-S1                                                |
| System                  |                                                                   |
| Main Processor          | Embedded Micro Processor                                          |
| Operation System        | Embedded LINUX OS                                                 |
| Video                   |                                                                   |
| Video Compression       | H.264                                                             |
| Image Sensor            | 1/4" 1MP CMOS                                                     |
| Lens                    | 2.2mm                                                             |
| Angle of View           | H:108°, V:81°, D:135°                                             |
| Day/Night               | ICR                                                               |
| Audio                   |                                                                   |
| Audio Compression       | G.711                                                             |
| Audio Input             | Omnidirectional Mic                                               |
| Audio Output            | Built-in Speaker                                                  |
| Bidirectional Talk      | Support Dual-way Bidirectional talk                               |
| Operation Mode          |                                                                   |
| Keypad                  | Single Mechanical Button                                          |
| Reader                  | Mifare Card                                                       |
| Body Approaching        | 0.6m                                                              |
| Interface               |                                                                   |
| Door Control            | 2(1 relay out for main lock, 1 extended by access control module) |
| Alarm In                | 2(1ch unlock button, 1ch feedback)                                |
| RS485                   | 1                                                                 |

## **Features**

- HD CMOS camera
- Large field of view angle
- Night vision
- Voice indication
- · Remote intercom with mobile APP
- Airfly technology
- Surface mounted
- IP65 (Apply silica gel to gaps between the device and the wall. Liquid sodium silicate is recommended. For details, see the quick start guide.)