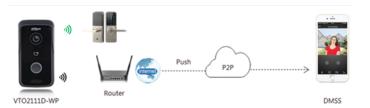

# Application

## 1 – Smart Doorbell

Call Mobile phone APP directly without indoor monitor